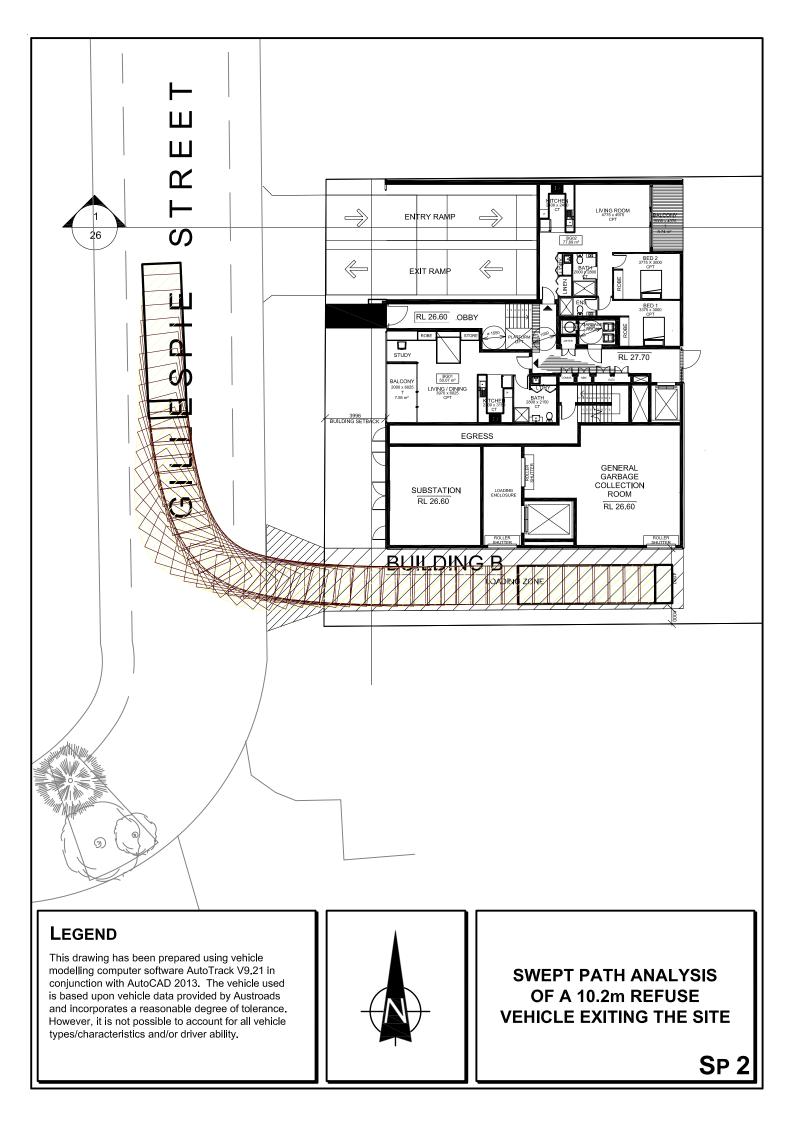

It is apparent that there is no need for any additional traffic assessment.

The provision for removalist, garbage collection and other large service vehicle has now been made within the site and a turning path assessment of that proposed truck bay are attached.

I have assessed the revised plans for the Planning Proposal and it is my assessment that the design of the carpark complies with AS2890.1 and 6 and Council's DCP.

Yours faithfully

Ross Nettle Director Transport and Traffic Planning Associates