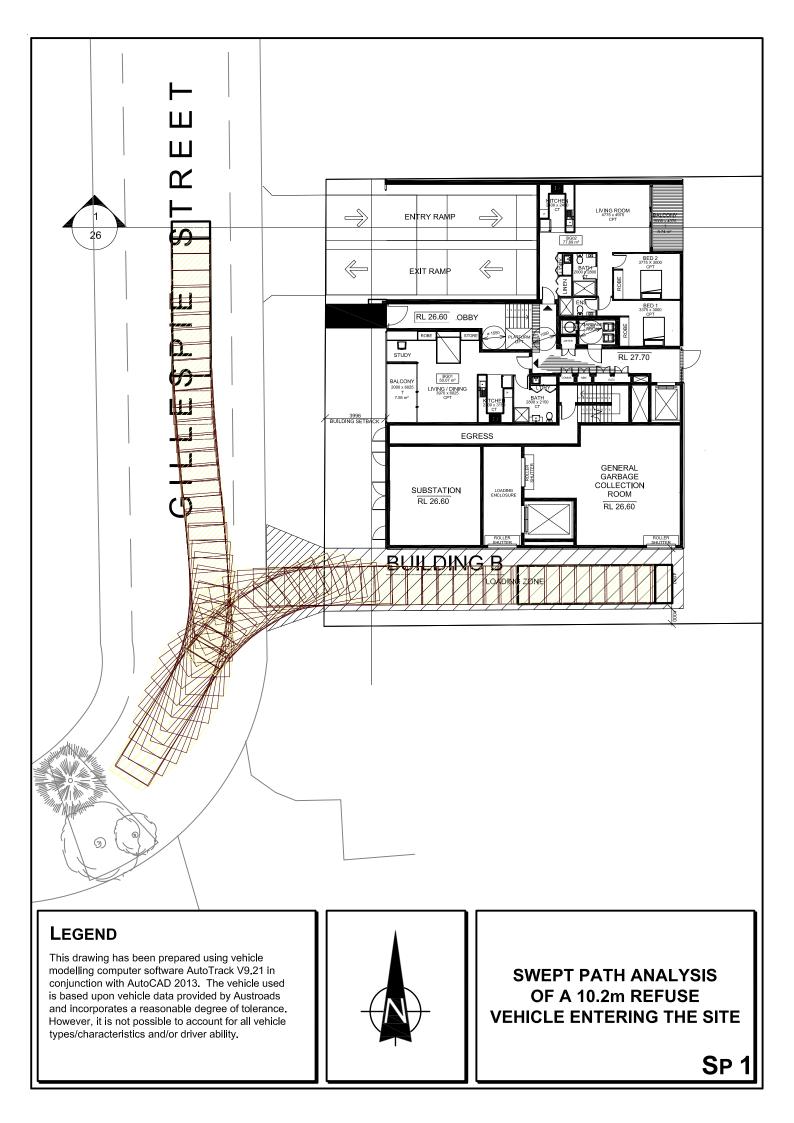

It is apparent that there is no need for any additional traffic assessment.

The provision for removalist, garbage collection and other large service vehicle has now been made within the site and a turning path assessment of that proposed truck bay are attached.

I have assessed the revised plans for the Planning Proposal and it is my assessment that the design of the carpark complies with AS2890.1 and 6 and Council's DCP.

Yours faithfully

Ross Nettle Director Transport and Traffic Planning Associates