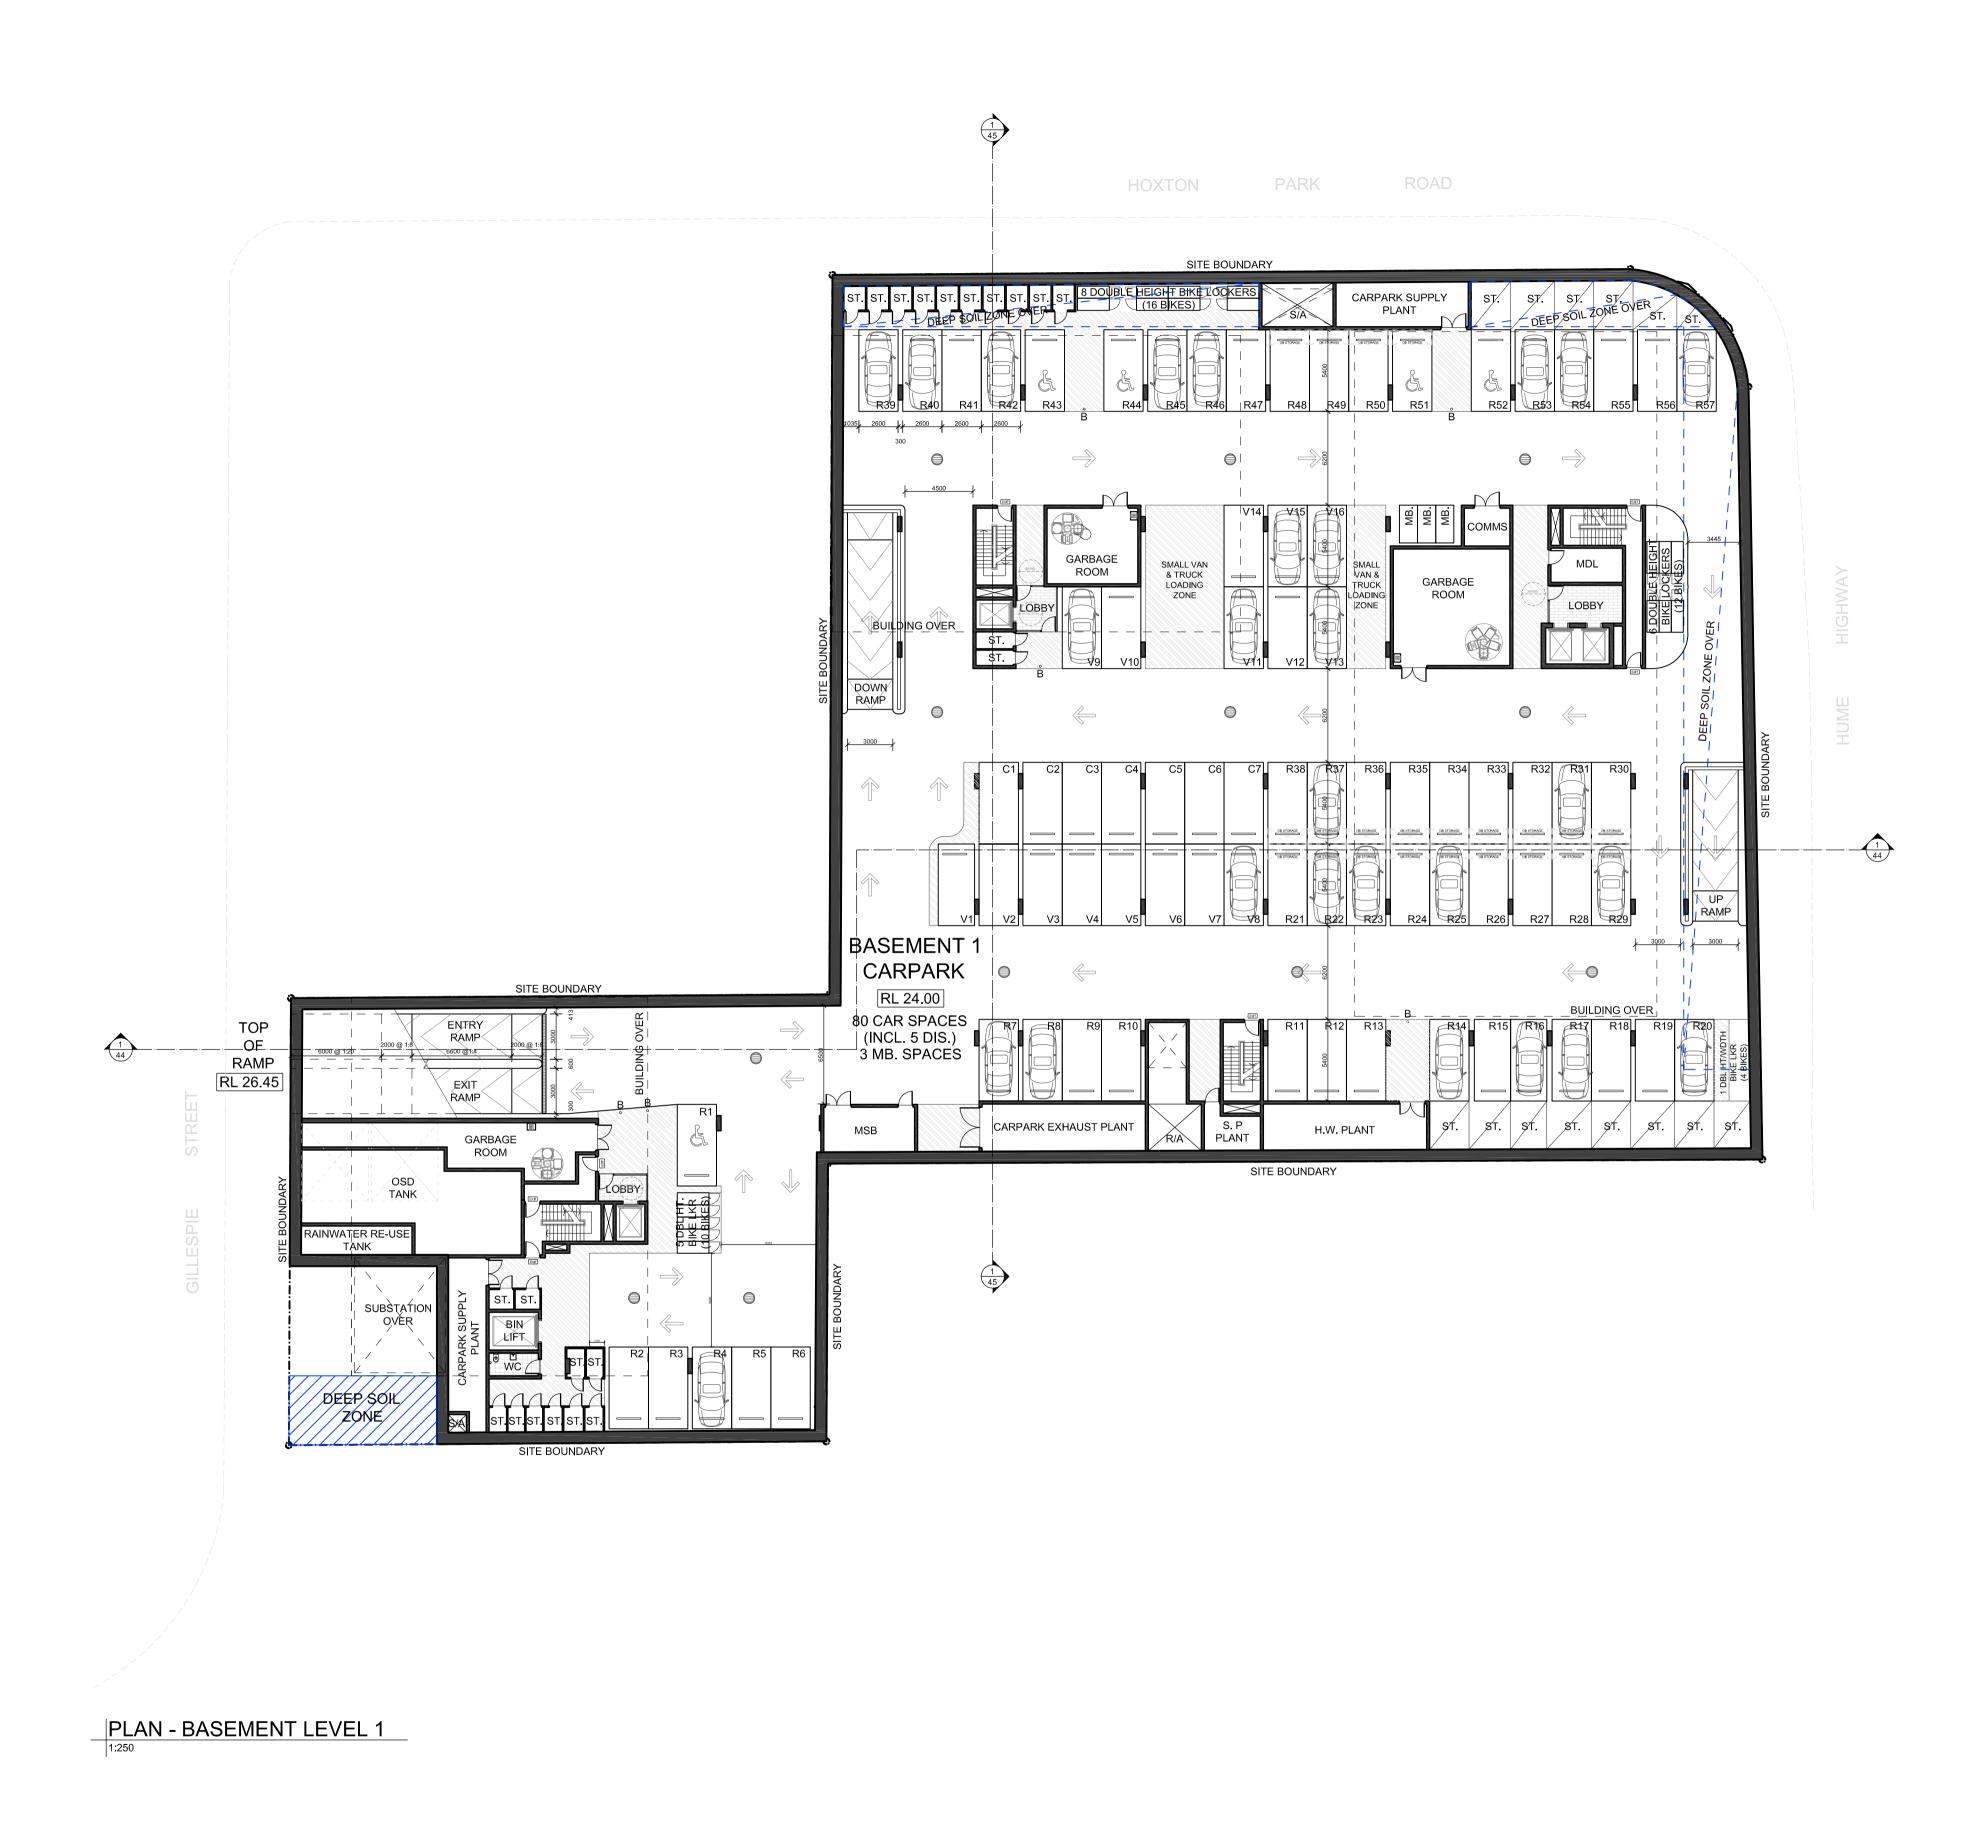

| MIXED USE DEVELOPMENT DRAWN: SWG LOT NO. AND D.P.1004792 |                             |        |        |             |      |
|----------------------------------------------------------|-----------------------------|--------|--------|-------------|------|
| LOT NO. AND D.P.1004792                                  | HUME DEVELOPMENTS           | DATE:  | DEC 14 | PROJECT No. | 1086 |
|                                                          |                             | DRAWN: | SWG    |             |      |
|                                                          | LOT NO. AND D.P.1004792     |        |        |             |      |
| 311 HUME HIGHWAY, LIVERPOOL SCALE: 1:250 DWG No. 04-E    | 311 HUME HIGHWAY, LIVERPOOL | SCALE: | 1:250  | DWG No.     | 04-E |
| PLAN - BASEMENT 1 QA:                                    | PLAN - BASEMENT 1           | QA:    |        |             |      |