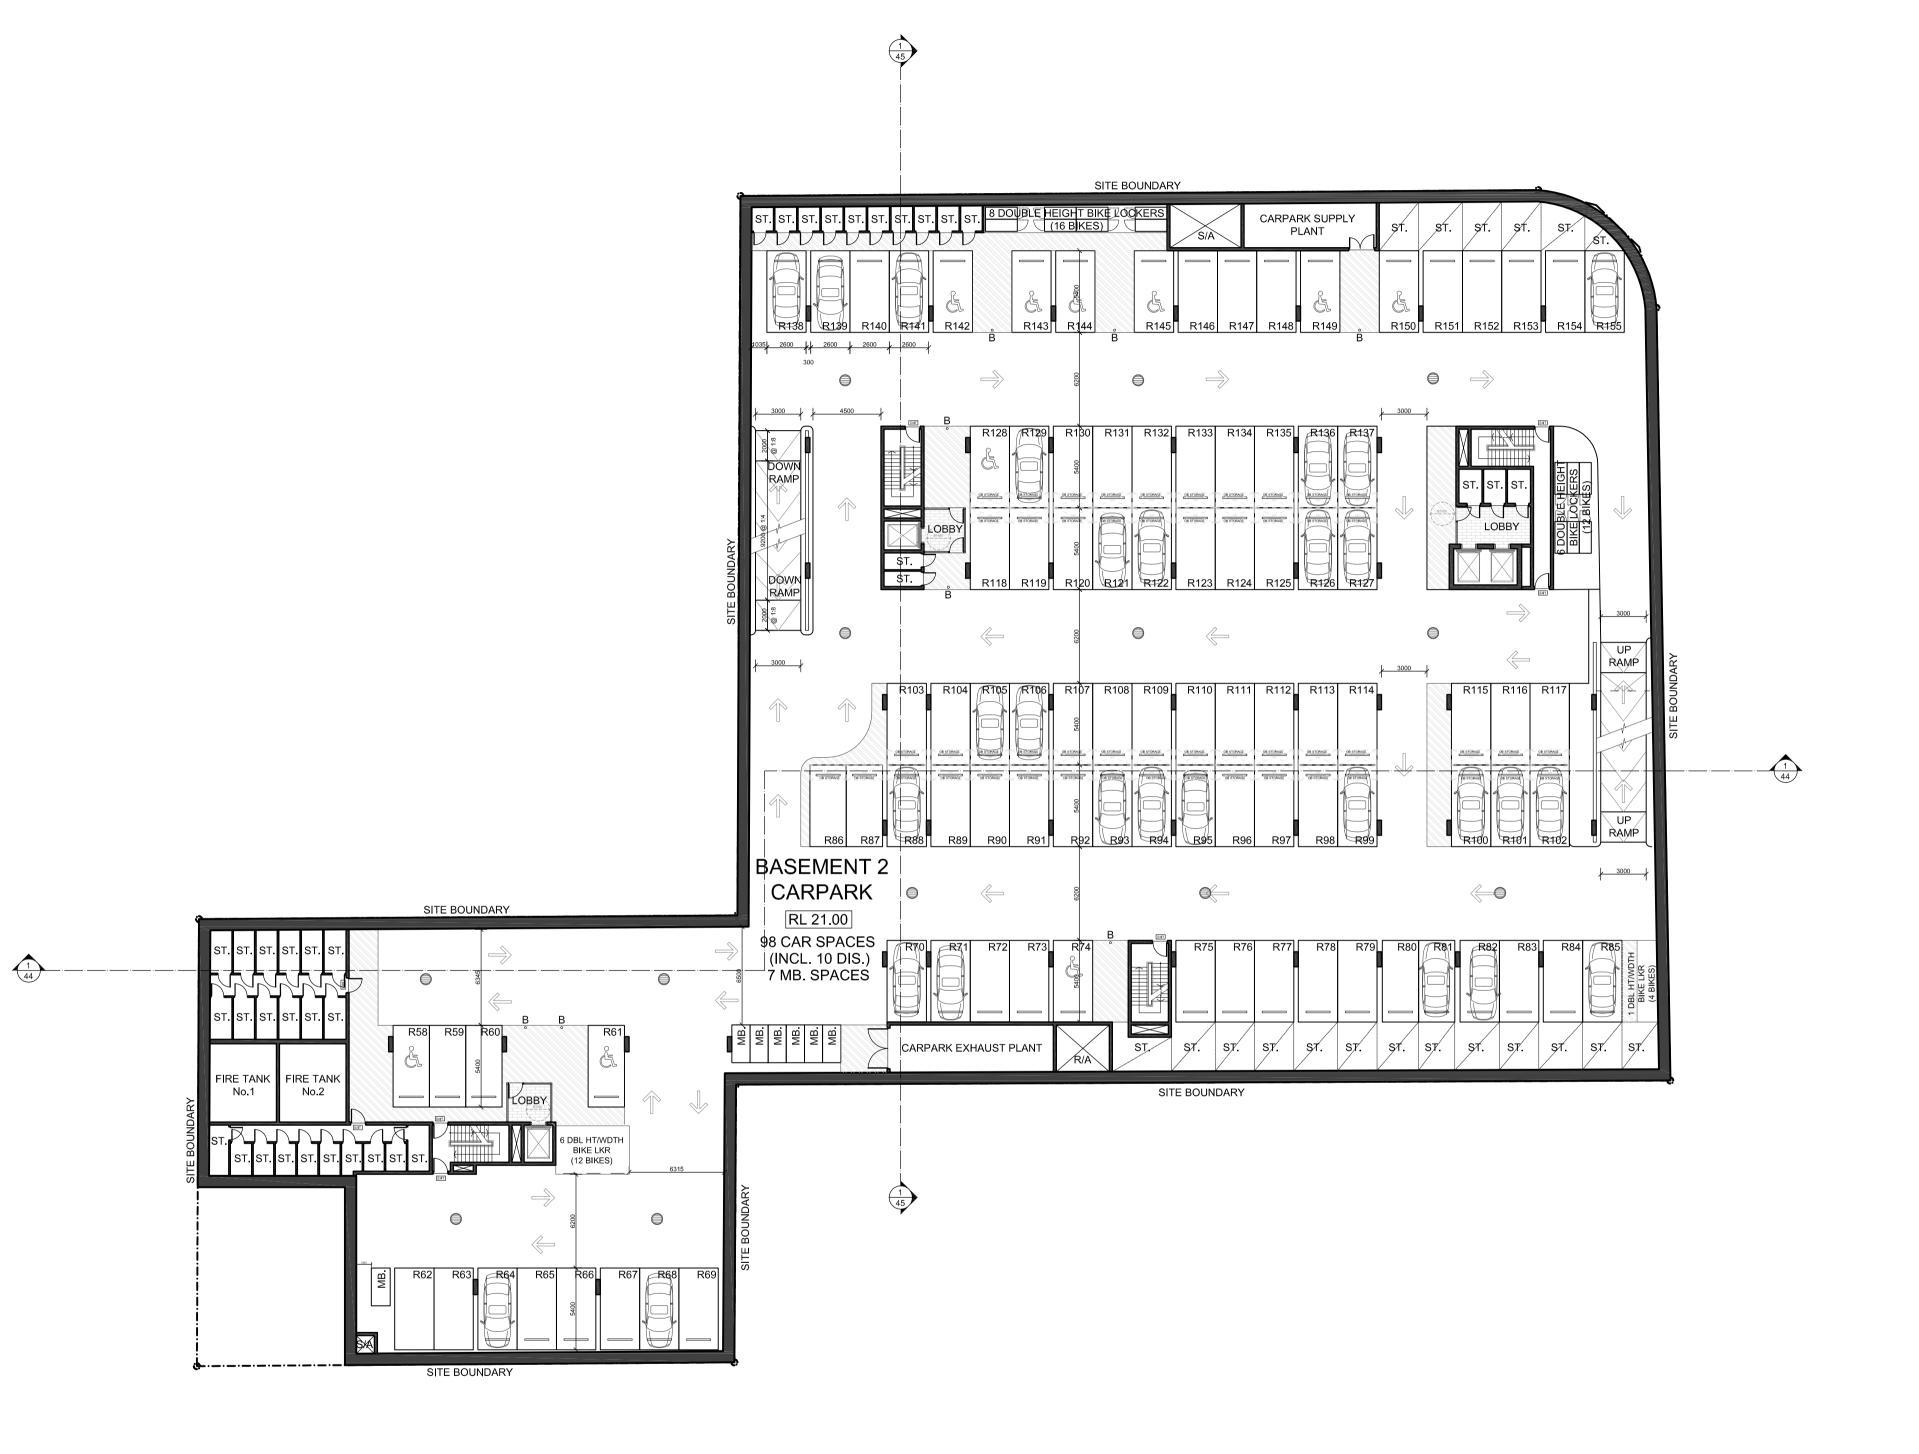

PLAN - BASEMENT LEVEL 2

| REF.<br>E        | DATE<br>14.01.2015                      | AMENDMENT<br>DESIGN REVIEW ISSUE                                      |  |
|------------------|-----------------------------------------|-----------------------------------------------------------------------|--|
|                  |                                         |                                                                       |  |
| DISCLAI          |                                         |                                                                       |  |
| All dimensions a | VIER<br>re in millimeters. Verify all d | mensions on site prior to commencement of any work. Copyright of DWA. |  |

CLIENT: HU MIZ ADDRESS: LO 31<sup>-</sup> DRAWING NAME: PL/

| HUME DEVELOPMENTS           | DATE:  | DEC 14 | PROJECT No. | 1086 |
|-----------------------------|--------|--------|-------------|------|
| MIXED USE DEVELOPMENT       | DRAWN: | SWG    |             |      |
| LOT NO. AND D.P.1004792     |        |        |             |      |
| 311 HUME HIGHWAY, LIVERPOOL | SCALE: | 1:250  | DWG No.     | 05-E |
| PLAN - BASEMENT 2           | QA:    |        |             |      |