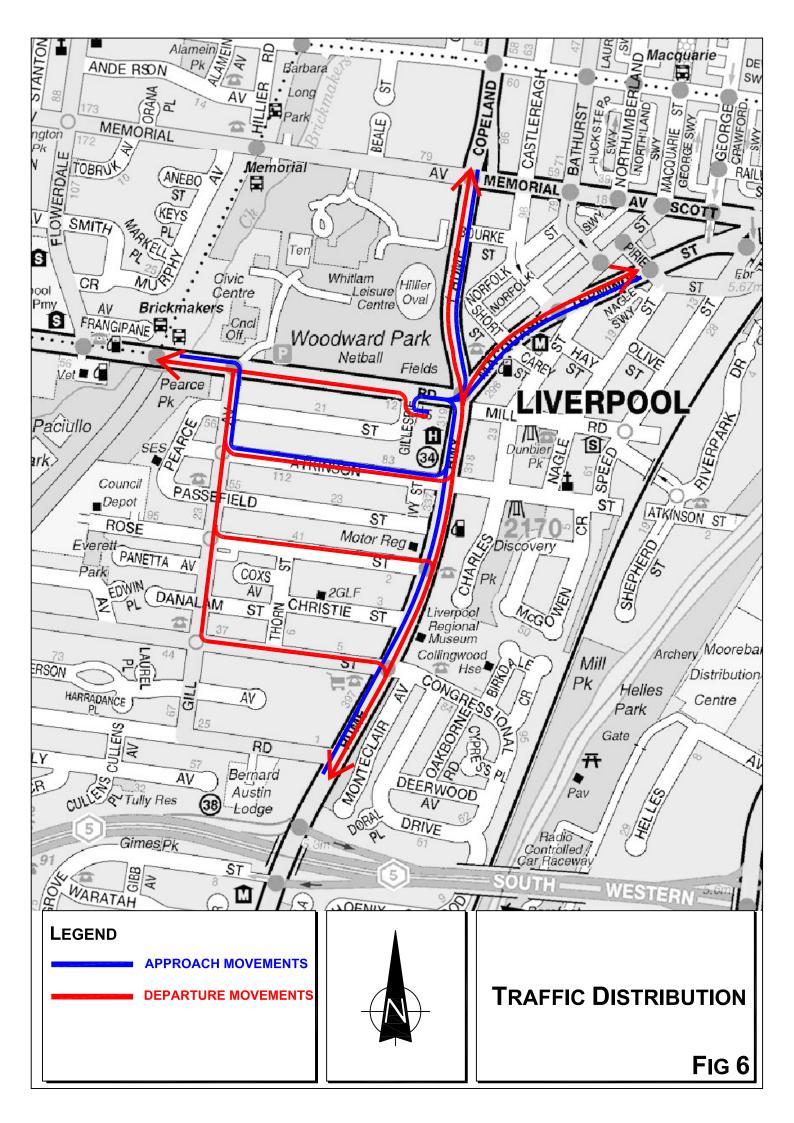

#### Access

Vehicle access will be restricted to left turn IN and OUT of Gillespie Street at the Hoxton Park Road intersection due to the road closure in Gillespie Street immediately to the south of the site. It was not suggested in the traffic report that it was proposed to remove closure although it is noted that Figure 6 in the report errantly indicated movements along Pearce Street. An amended Figure 6 is attached.

As indicated on Figure 6 the great majority of traffic approaching the site will access via Hoxton Park Road from the Hume Highway and Macquarie Street with a very minor movement along Atkinson Street. Vehicles departing the site will be spread across a number of routes to travel north, south, east and west.