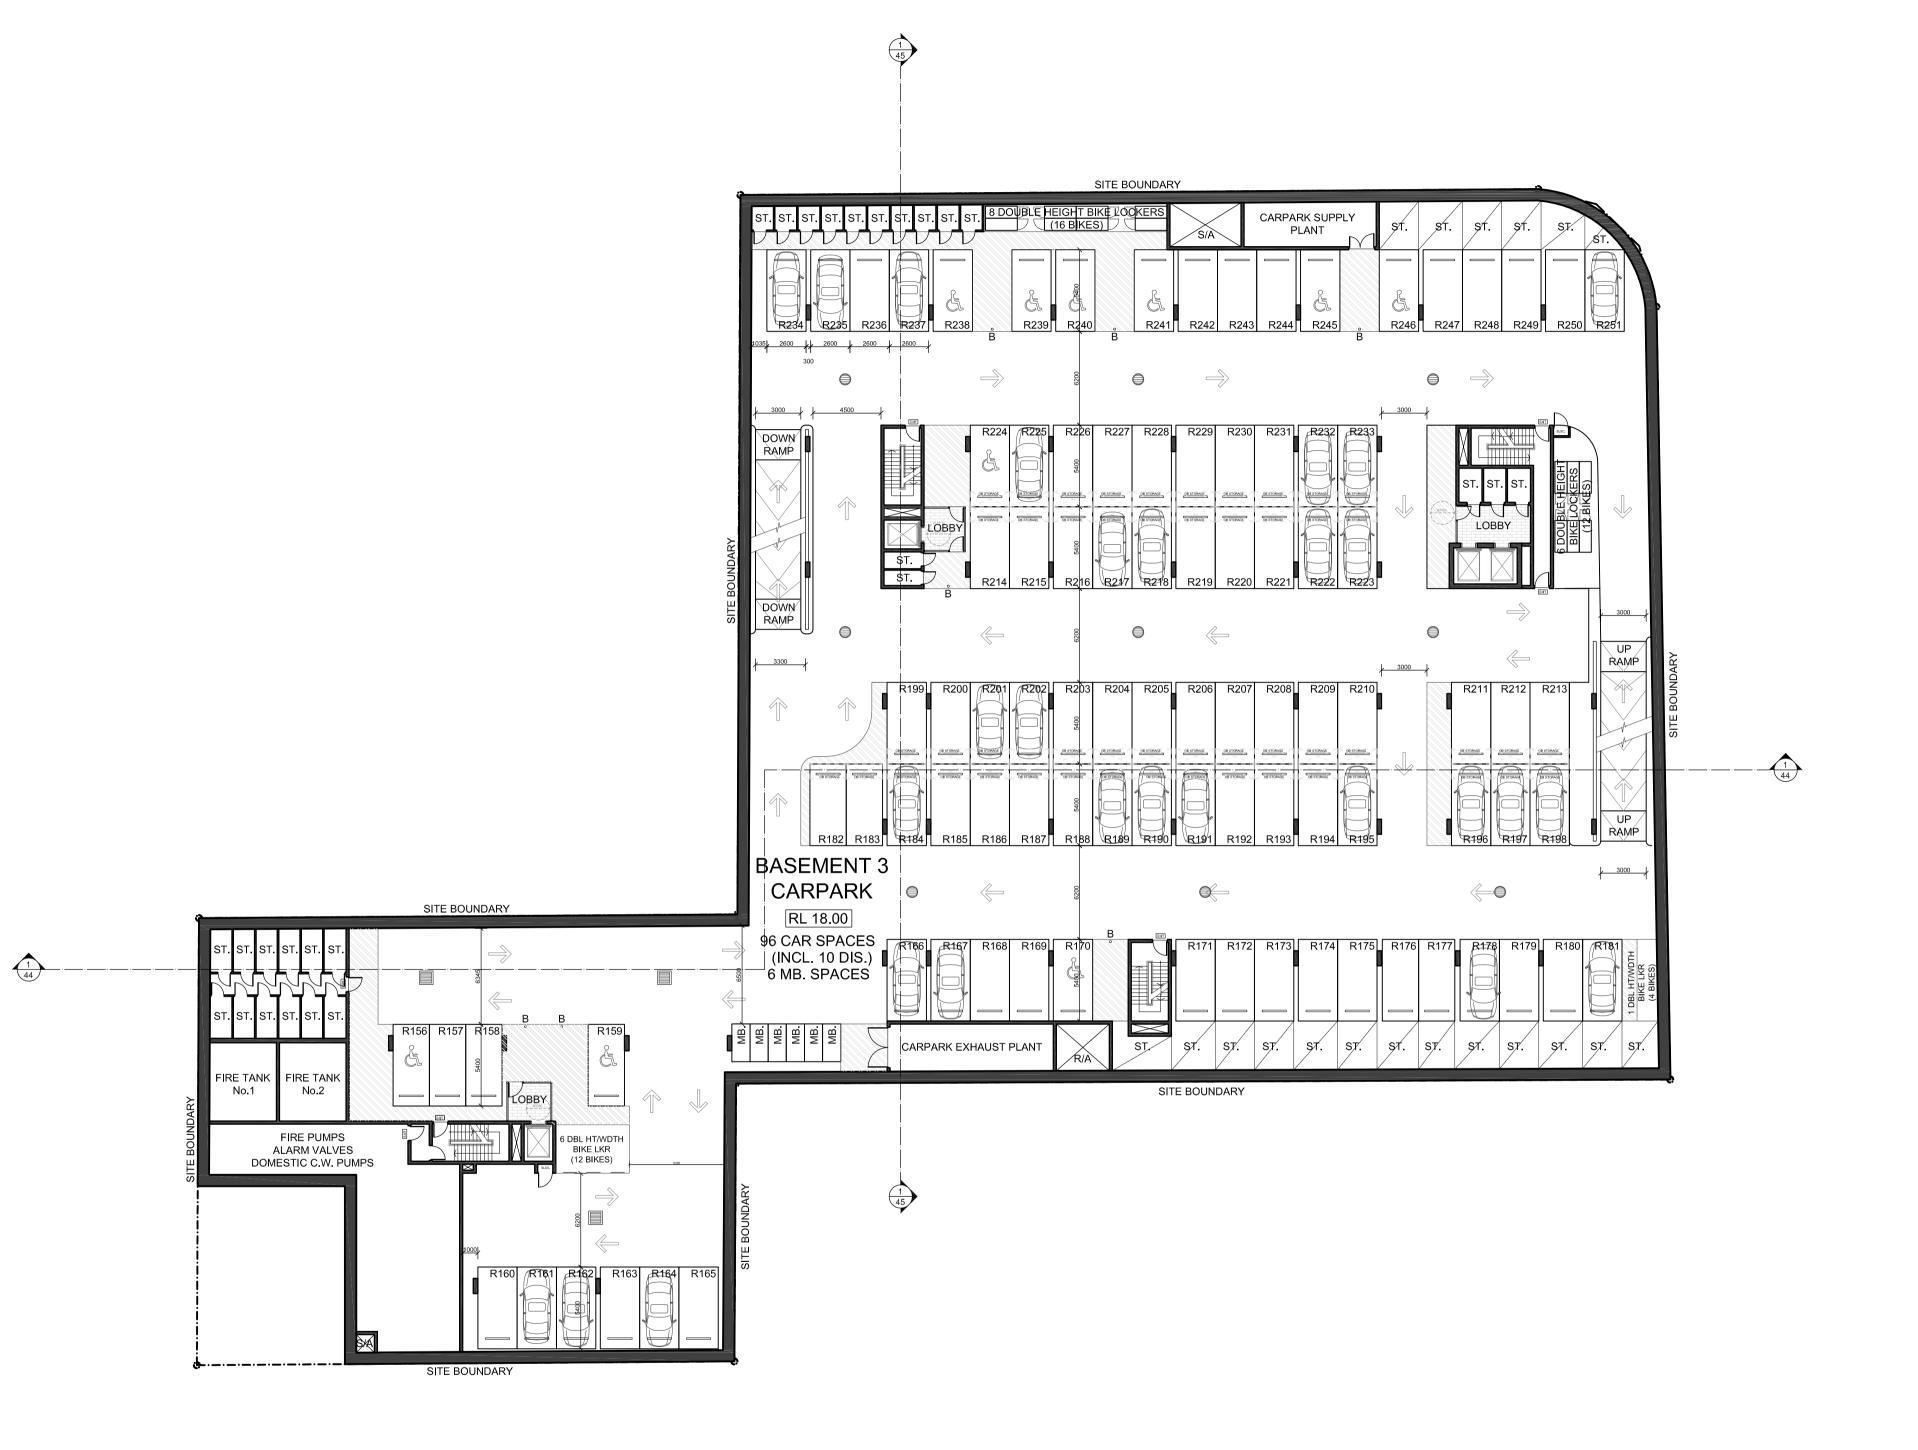

PLAN - BASEMENT LEVEL 3

| REF.<br>E | DATE<br>14.01.2015 | AMENDMENT<br>DESIGN REVIEW ISSUE                                      |  |
|-----------|--------------------|-----------------------------------------------------------------------|--|
| DISCLAI   | MED                |                                                                       |  |
|           |                    | mensions on site prior to commencement of any work. Copyright of DWA. |  |
|           |                    |                                                                       |  |

CLIENT: HU MIZ ADDRESS: LO 31<sup>-</sup> DRAWING NAME: PL/

| HUME DEVELOPMENTS           | DATE:  | DEC 14 | PROJECT No. | 1086 |
|-----------------------------|--------|--------|-------------|------|
| MIXED USE DEVELOPMENT       | DRAWN: | SWG    |             |      |
| LOT NO. AND D.P.1004792     |        |        |             |      |
| 311 HUME HIGHWAY, LIVERPOOL | SCALE: | 1:250  | DWG No.     | 06-E |
| PLAN - BASEMENT 3           | QA:    |        |             |      |