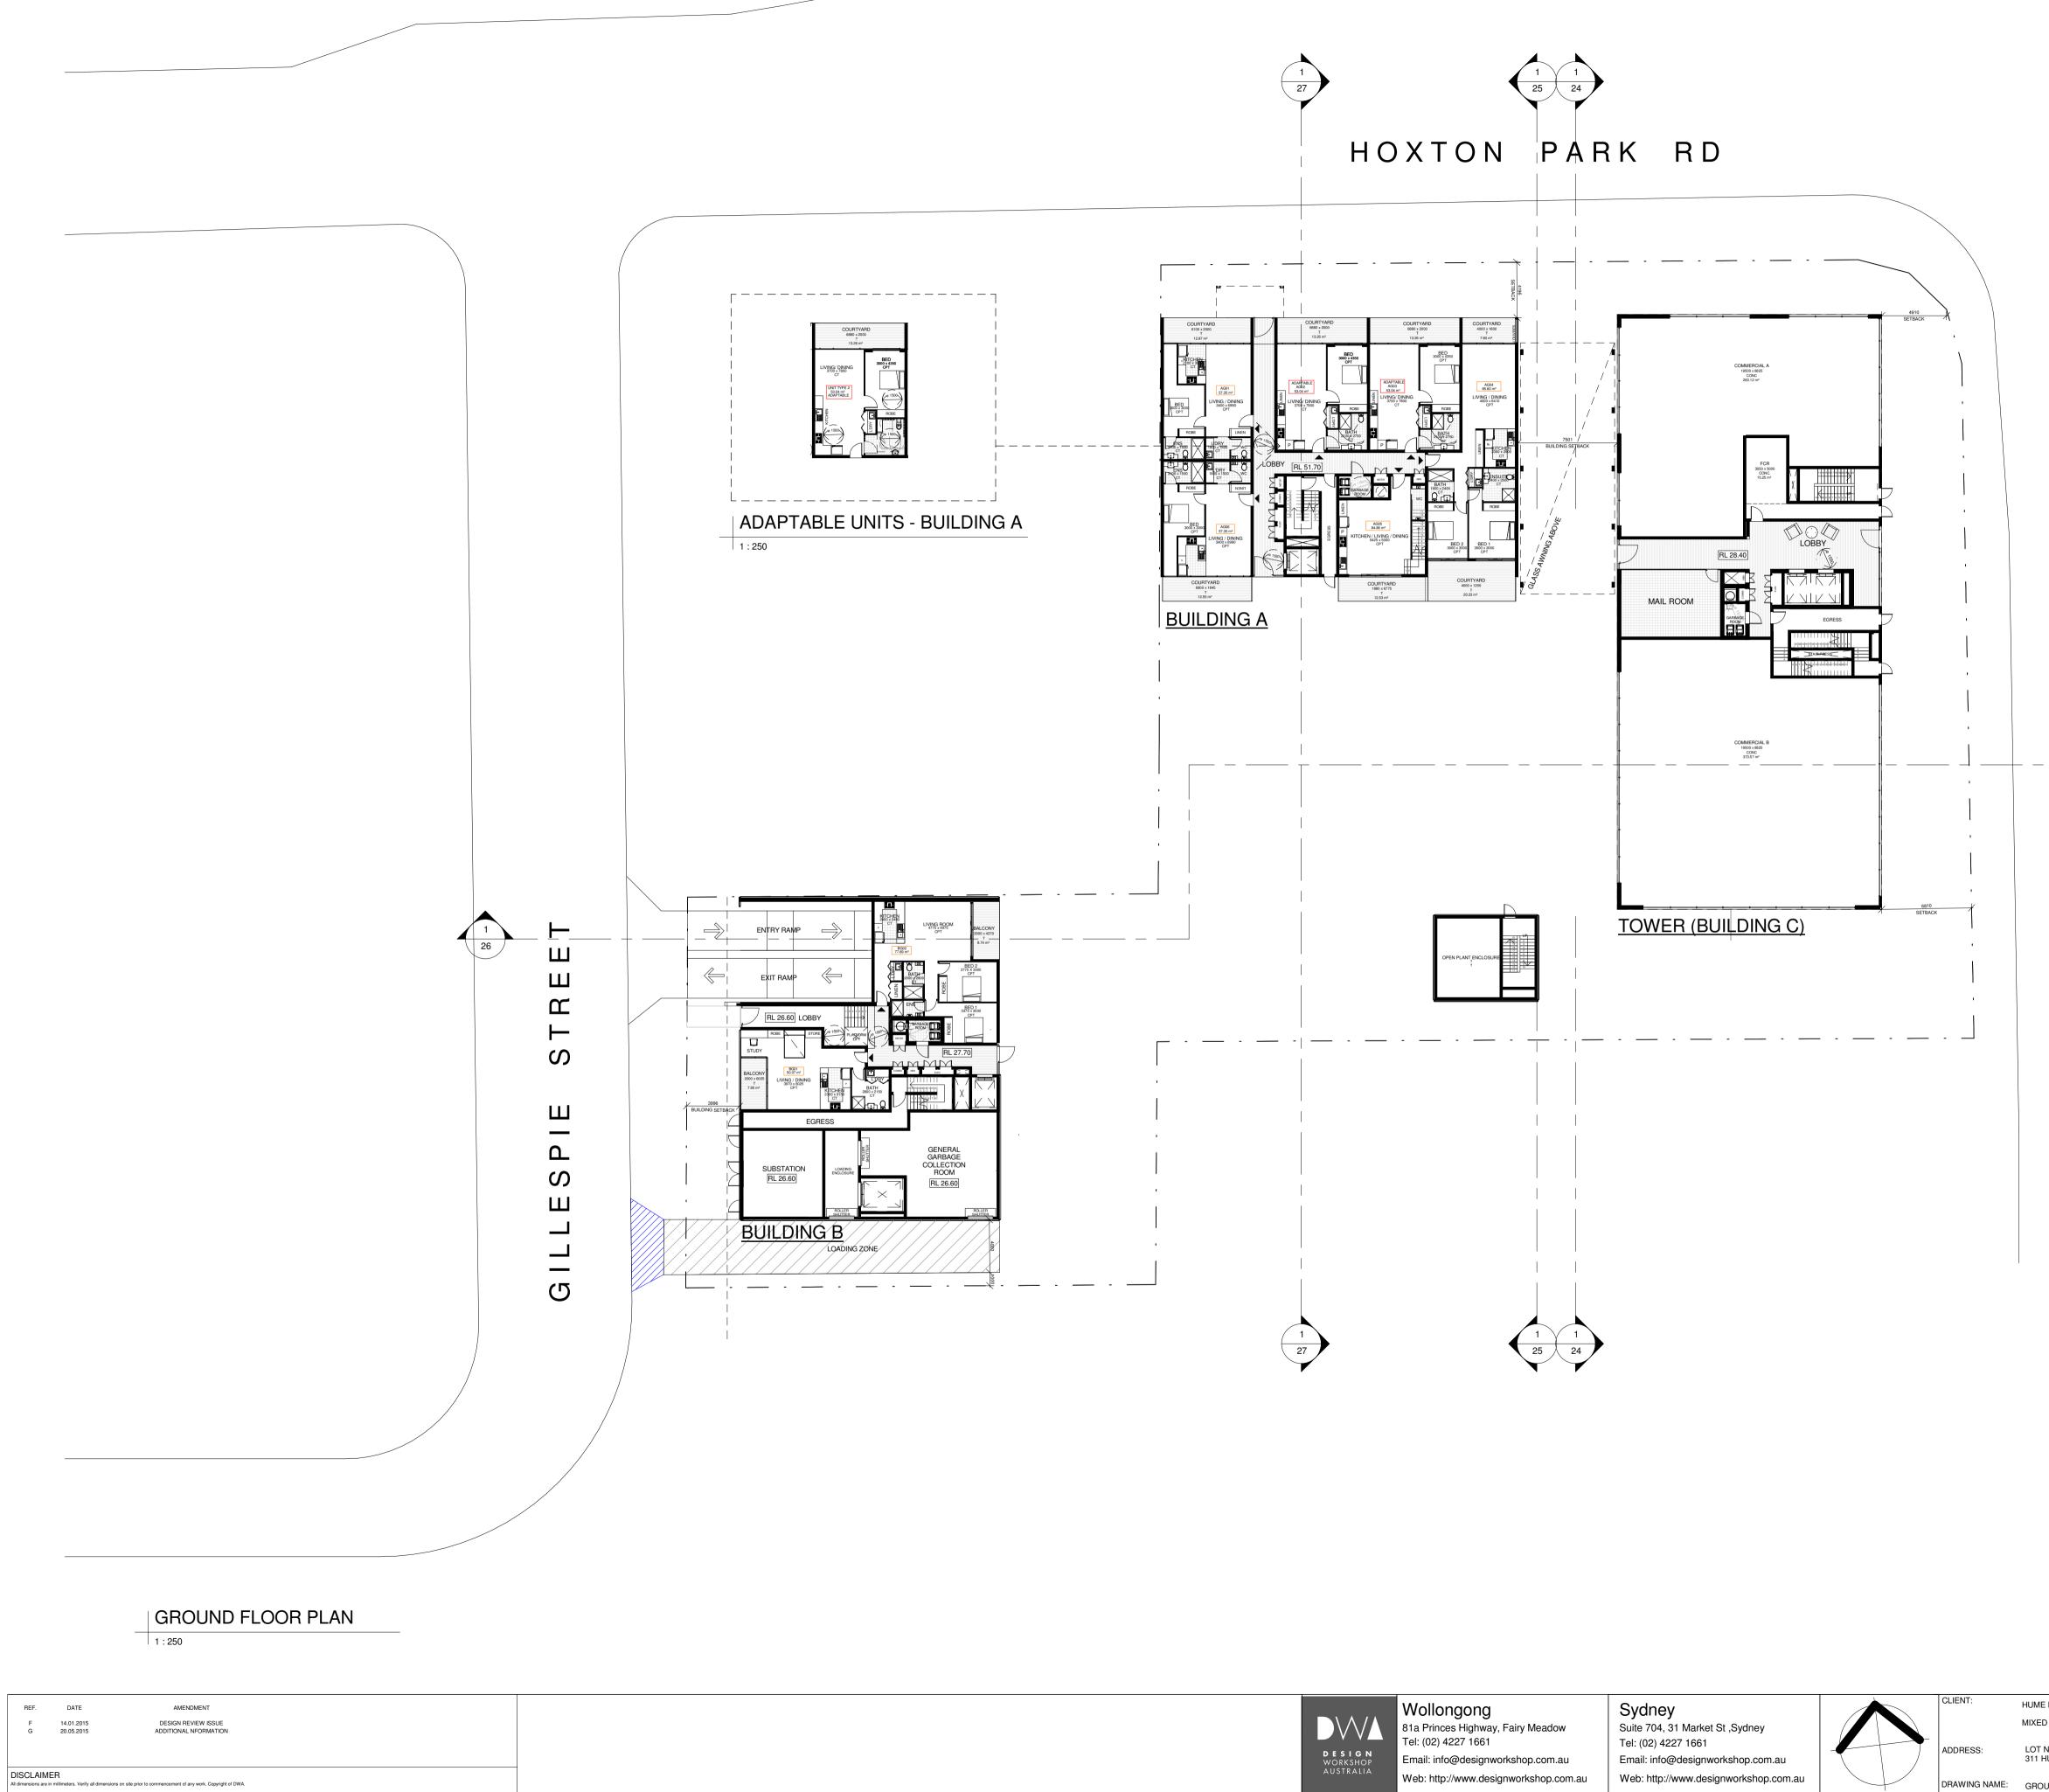

| HUME DEVELOPMENTS                                     | DATE:  | DEC 14       | PROJECT No. | 1086 | 3  |
|-------------------------------------------------------|--------|--------------|-------------|------|----|
| MIXED USE DEVELOPMENT                                 | DRAWN: | HD, KKC      |             |      |    |
| LOT NO. AND D.P1004792<br>311 HUME HIGHWAY, LIVERPOOL | SCALE: | As indicated | DWG No.     | 08   | G  |
| GROUND FLOOR PLAN                                     | QA:    | RG, SG       |             |      |    |
|                                                       |        |              |             |      | A1 |