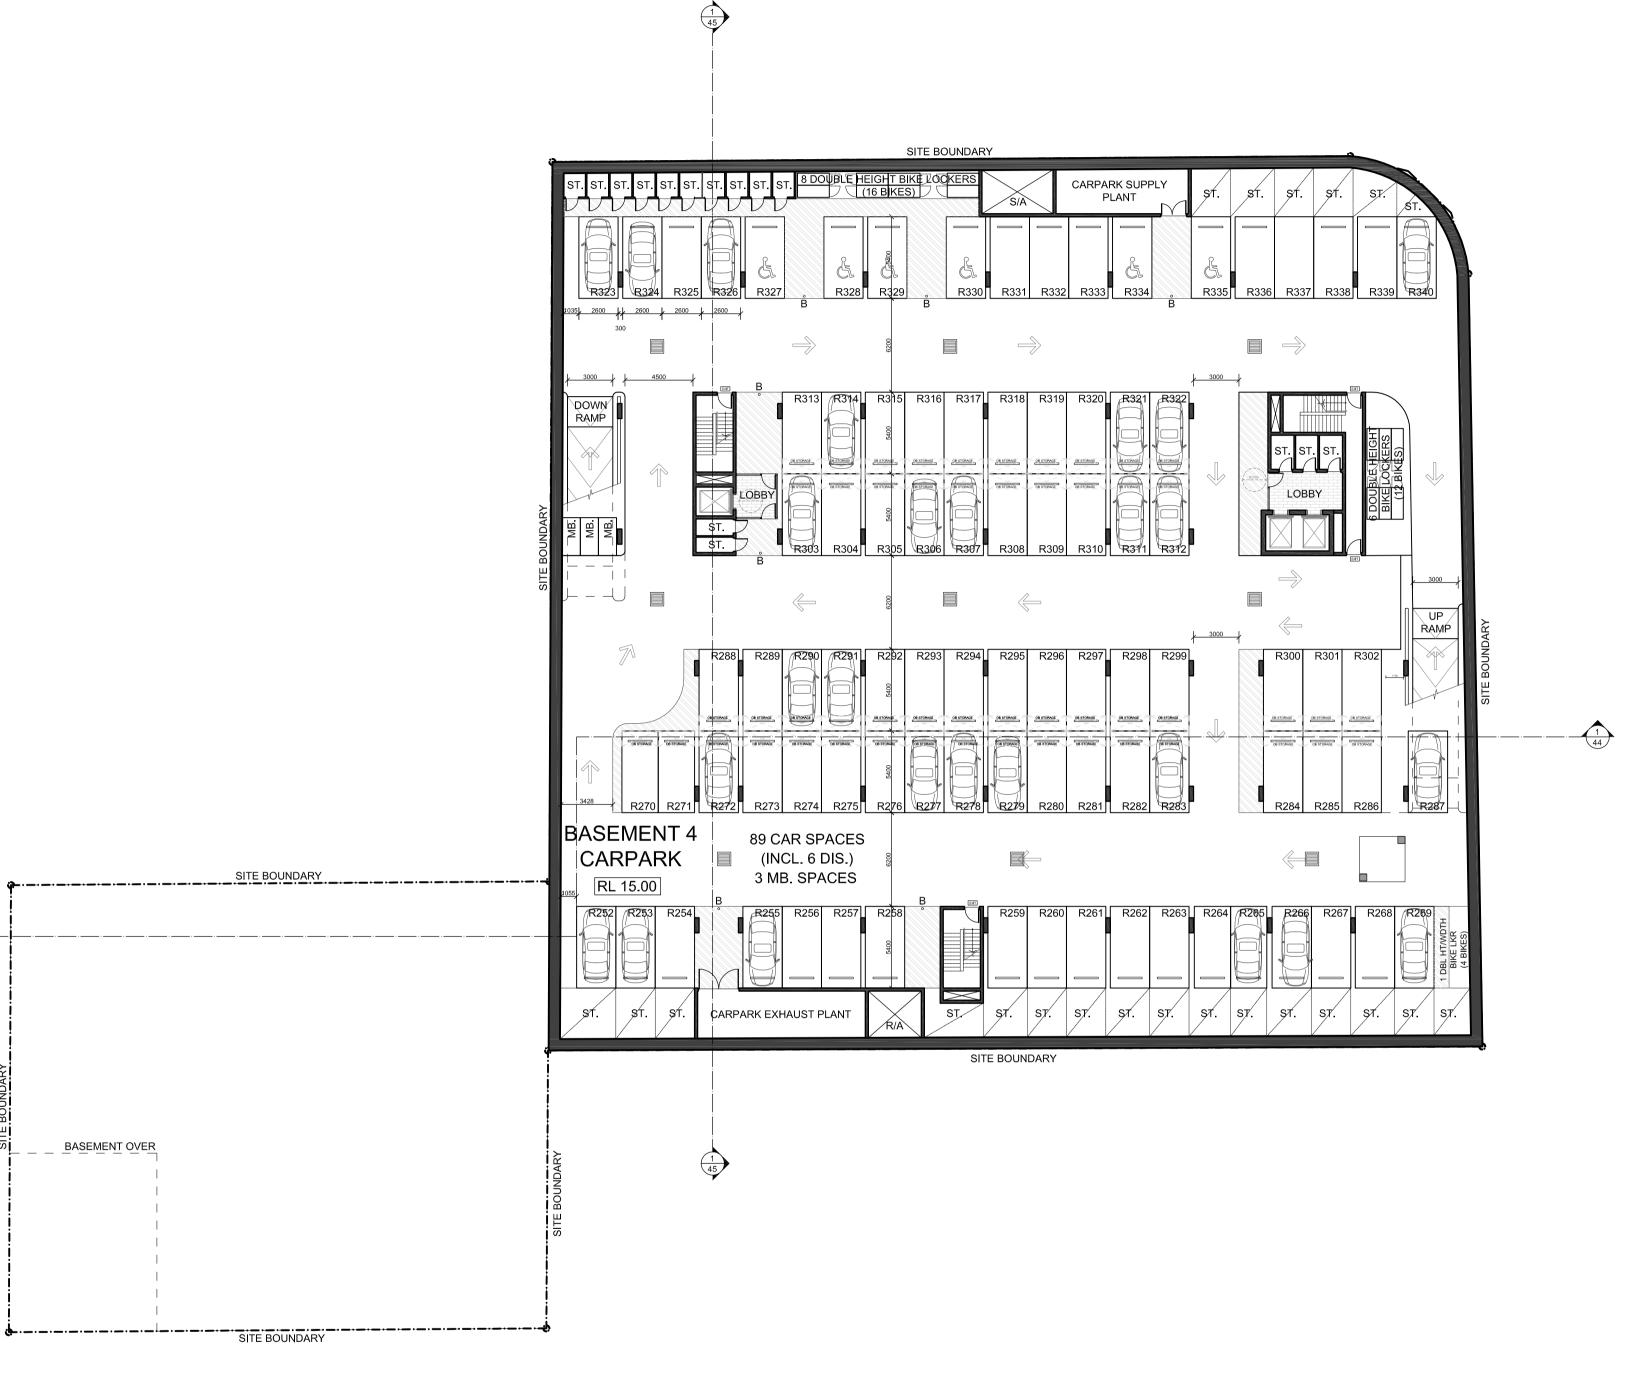

PLAN - BASEMENT LEVEL 4

| REF.<br>E        | DATE<br>14.01.2015             | AMENDMENT<br>DESIGN REVIEW ISSUE                                      |  |
|------------------|--------------------------------|-----------------------------------------------------------------------|--|
| DISCLAIN         | 1ER                            |                                                                       |  |
| All dimensions a | e in millimeters. Verify all d | mensions on site prior to commencement of any work. Copyright of DWA. |  |

ADDRESS: DRAWING NAME: PL/

| HUME DEVELOPMENTS           | DATE:  | DEC 14 | PROJECT No. | 1086 |
|-----------------------------|--------|--------|-------------|------|
| MIXED USE DEVELOPMENT       | DRAWN: | SWG    |             |      |
| LOT NO. AND D.P.1004792     |        |        |             |      |
| 311 HUME HIGHWAY, LIVERPOOL | SCALE: | 1:250  | DWG No.     | 07-E |
| PLAN - BASEMENT 4           | QA:    |        |             |      |